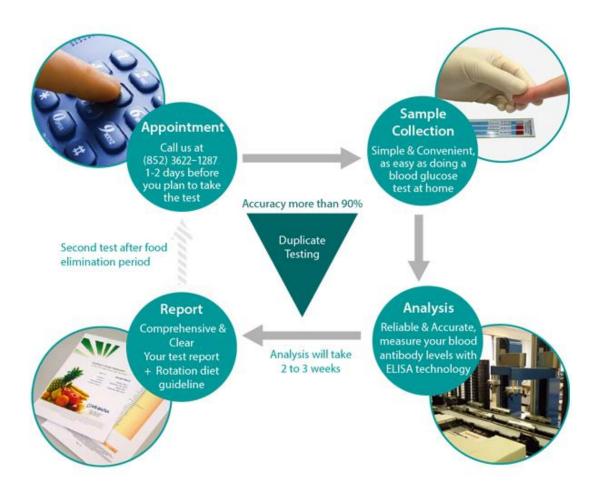

## **Test Process**



## **Blood Drawing in Clinic**

We carry over 200 healthcare professionals in Hong Kong. If you would like to take the test under the supervision of; or being followed by a doctor or nutrition consultant, please do not hesitate to contact us. Our staff will help you to arrange and refer your case to a specialist at the clinic that is convenient to you. We welcome you to consult and take the food allergy testing from your family doctor. If you family doctor has not yet provided this service, we are happy to provide further information to their staff by contacting us via email: info@welspring.hk or our contact number: 3622-1287.

## **Food Allergy Testing in Macau**

There are a number of specialists that are carrying our service in Macau. Please feel free to contact us for further informa